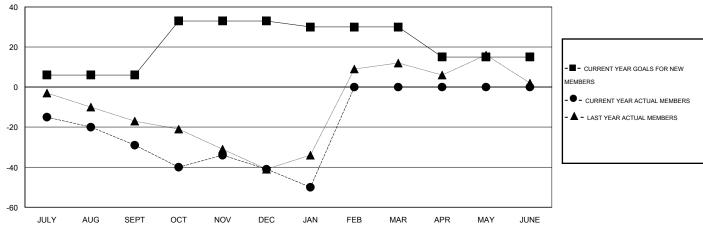

## GOALS AND ACTUAL MEMBERS CUMULATIVE

| DROPPED CLUBS: 0  DROPPED MEMBERS |         | 26 CLUBS OF 83 ADDED 1 OR MORE NEW MEMBERS | GENDER DISTRIBU<br>MALE<br>FEMALE | 000 (04 470) |     |
|-----------------------------------|---------|--------------------------------------------|-----------------------------------|--------------|-----|
| DECEASED                          | 16      | CLICK HERE FOR HEALTH ASSESSMENT DATA      | FAMILY UNIT MEMBERS               |              | 256 |
| CLUB CANCELLED OTHER              | 0<br>85 |                                            | HEAD OF HOUSEHOLD                 |              | 127 |
| TOTAL                             | 101     |                                            | NON-HEAD OF HOUSEHOLI             | )            | 129 |

| Members |                           |                    |                       |                              |                             |  |  |  |  |  |  |
|---------|---------------------------|--------------------|-----------------------|------------------------------|-----------------------------|--|--|--|--|--|--|
|         | RESULTS FOR 2013-2014     |                    |                       |                              |                             |  |  |  |  |  |  |
|         | QUARTER                   | NEW MEMBER<br>GOAL | ACTUAL NEW<br>MEMBERS | ACTUAL<br>DROPPED<br>MEMBERS | ACTUAL NET<br>GAIN/<br>LOSS |  |  |  |  |  |  |
| 11      | ULY/AUG/SEPT              | 6<br>27            | 6<br>35               | 35<br>47                     | -29<br>-12                  |  |  |  |  |  |  |
| Ш       | AN/FEB/MAR<br>PR/MAY/JUNE | -3<br>-15          | 10<br>0               | 19<br>0                      | -9<br>0                     |  |  |  |  |  |  |