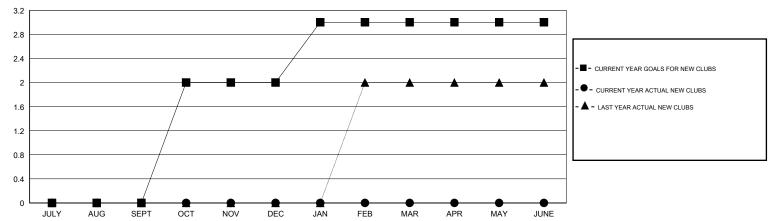

## GOALS AND ACTUAL NEW CLUBS CUMULATIVE

## District 5 SKS

Results as of: 2/17/2014 11:17:44AM

GMT: Andre Nimchuk LOCATION CANADA GMT CA 2

| Clubs                        |                  |                     |                            |                             |  |  |  |  |  |  |
|------------------------------|------------------|---------------------|----------------------------|-----------------------------|--|--|--|--|--|--|
| RESULTS FOR 2013-2014        |                  |                     |                            |                             |  |  |  |  |  |  |
| QUARTER                      | NEW CLUB<br>GOAL | ACTUAL NEW<br>CLUBS | ACTUAL<br>DROPPED<br>CLUBS | ACTUAL NET<br>GAIN/<br>LOSS |  |  |  |  |  |  |
| JULY/AUG/SEPT<br>OCT/NOV/DEC | 0<br>2           | 0                   | 0                          | 0                           |  |  |  |  |  |  |
| JAN/FEB/MAR<br>APR/MAY/JUNE  | 1<br>0           | 0<br>0              | 0                          | 0<br>0                      |  |  |  |  |  |  |